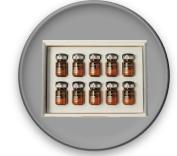

### Mesotherapy Solution: CURESTEM CELL HEALER C20

#### **CURESTEM CELL HEALER C20 (2ml x 10 Vials)**

The GD11 Curestem Cell Healer C20 contains 200,000ppm of human cord blood cell conditioned media that helps improve skin sensitivity, elasticity, skin regeneration and even improves healthy scalp environment for hair.