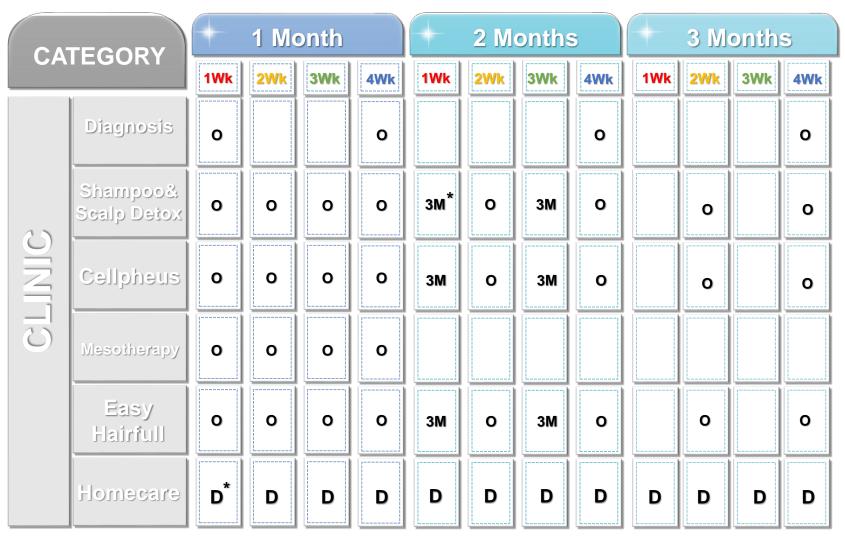

is serum works well with all skin types and promotes dramatic results.

#### **Directions:**

Mix C20(2ml) with N/S(2ml) & apply on the affected area

For skin treatment: Apply onto the skin with MTS.

**For Scalp (Hair loss) treatment**: Apply onto the scalp with MTS or injection



### Easy HairFull: Low-output laser hair loss therapy

"Low-output therapy is safer than surgery or medication, without side effect."





### Homecare Products : Shampoo & Solution

"Shampoo" by hair type(Dry, Complex, Trouble...)

"Solution" by Alopecia Type(Male, Female, Areata, Seborrheic...)



Androgenetic Alopecia

















- \*Optimized solutions for each different Hair Loss: MPHL, FPHL, TE, AA, HT
- \*Patient shows high acceptance of Hair Loss Specialized Clinics



# 2-3 months Program table



\*3M: 3Months package only

\*D : Daily Care



### Results : Before & After

### \*IIT Treatment



# All Marketing Tools are Supportive



## Examples in Korea Market, Marketing goods

















# How I can organize the Hair loss package?

"If you're in a Clinic/Hospital..."













"If you're in a Salon/Spa..."