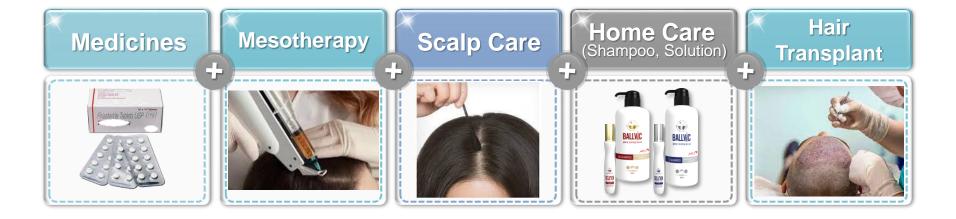

# How I can organize the Hair loss package?

"If you're in a Clinic/Hospital..."

"If you're in a Salon/Spa..."