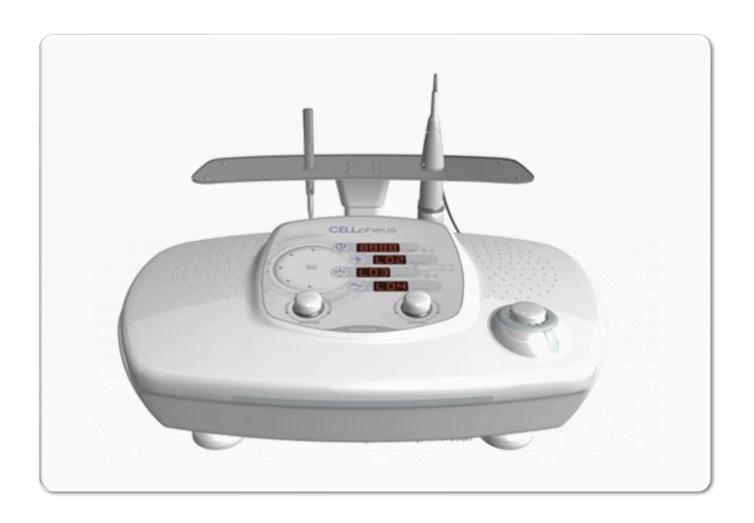

# **■** Here's the CELLpheus!

### | What is CELLpheus..?

"Needless, Painless ball-pod Mesotherapy, with great result"

<sup>\*</sup>Mucosal layer injection technology upon regulated stepping motor ampoule plunger