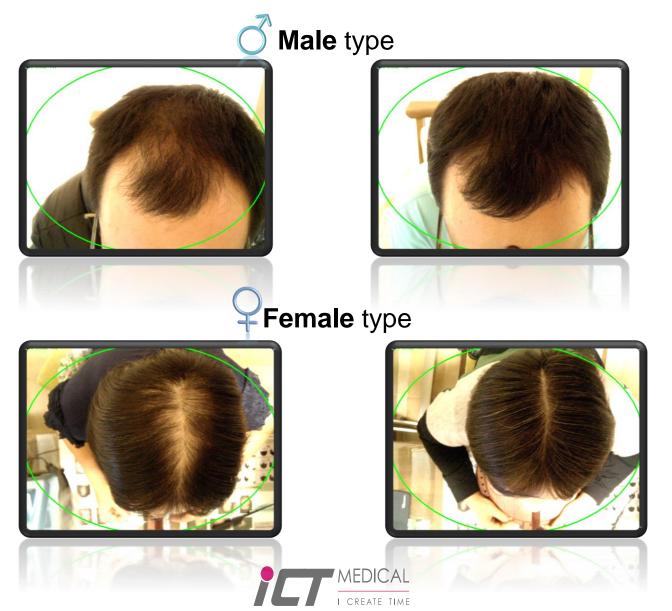

### Reasons For Hair Loss and Treatment Method

In general, hair loss and regrowth according to hair cycle is a common and repetitive process for both men and women. However, hairs of people who has androgenetic alopecia or female pattern hair loss become short, thin and sometimes vanish as they go by hair cycle because of hormones (DHT), short of nutrient and oxygen due to blood vessel constriction.