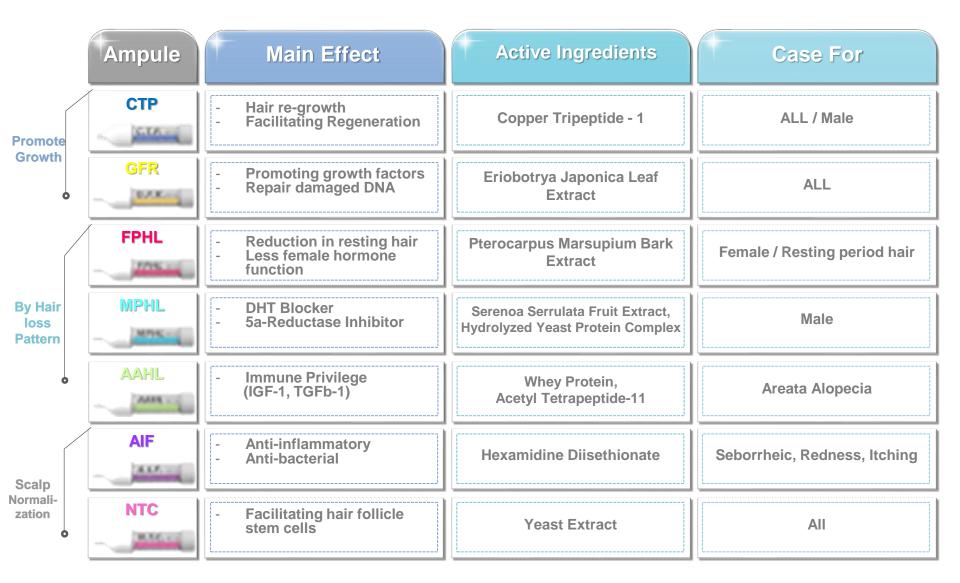

and pollutants



Green

Scalp Protector: Psoriasis, Sensitive, Dry scalp

It soothes scalp. And has anti-inflammatory, moisturizing & protecting function

Blue

Hair follicle stimulator: Alopecia, MPHR, FPHR, Alopecia areata, Telogen effluvium

DHT blockers, Growth Factor regulator, and Strengthen hair growth



Scalp Barrier Repair: Seborrheic dermatitis, Psoriasis, Atopic, Tinea capitis, Danduruff, Dryness

Restores genetically weak scalp Strands

### Rainbow System: How to mix(1)



### Rainbow System: How to mix(2)









# **■** Here's the CELLpheus!





### | What is CELLpheus..?

"Needless, Painless ball-pod Mesotherapy, with great result"





<sup>\*</sup>Mucosal layer injection technology upon regulated stepping motor ampoule plunger



### ■ What Kinds of Ampoules there..?





### Mesotherapy Solution: CURESTEM CELL HEALER C20



#### **CURESTEM CELL HEALER C20 (2ml x 10 Vials)**

The GD11 Curestem Cell Healer C20 contains 200,000ppm of human cord blood cell conditioned media that helps improve skin sensitivity, elasticity, skin regeneration and even improves healthy scalp environment for hair.

This serum works well with all skin types and promotes dramatic results.

#### **Directions:**

Mix C20(2ml) with N/S(2ml) & apply on the affected area

For skin treatment: Apply onto the skin with MTS.

**For Scalp (Hair loss) treatment**: Apply onto the scalp with MTS or injection



### Easy HairFull: Low-output laser hair loss therapy

"Low-output therapy is safer than surgery or medication, without side effect."





### Homecare Products : Shampoo & Solution

"