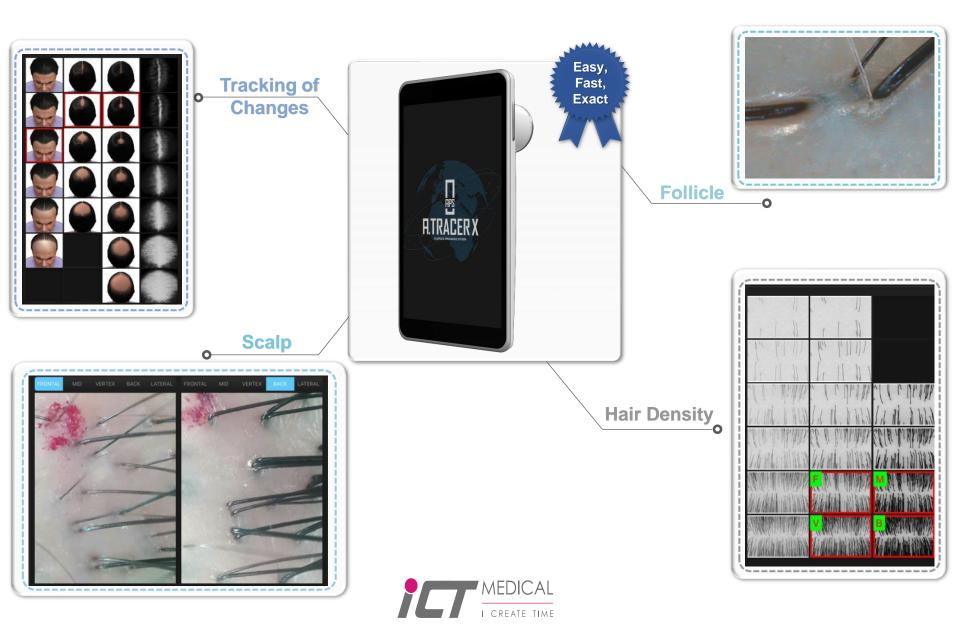

Rainbow Care



Cellpheus Pro.



**Mesotherapy Solution** 



**Easy Hairfull** 



Home Care

**IIT Program** 

Initial Intensive Therapy



### Reasons For Hair Loss and Treatment Method



In general, hair loss and regrowth according to hair cycle is a common and repetitive process for both men and women. However, hairs of people who has androgenetic alopecia or female pattern hair loss become short, thin and sometimes vanish as they go by hair cycle because of hormones (DHT), short of nutrient and oxygen due to blood vessel constriction.







## **■** Fast & Accurate diagnosis of Hair Loss, A.Tracer





### Rainbow System: Function & Applicable Scalp



**Desmosome Breaker: All Scalp** 

It is scaling liquid as well as the booster for increased nutrition absorption



Anti-microbial: Seborrheic dermatitis, folliculitis, danduruff

It will solve scalp trouble caused by mold or bacteria



**Sebum Regulator : Oily Scalp, Seborrheic Scalp** 

It will help sebum control



Scalp Purifier: Dry Scalp, Atopy, Sensitive, Psoriasis Scalp

It detoxifies and absorbs heavy metals and pollutants



Green

Scalp Protector: Psoriasis, Sensitive, Dry scalp

It soothes scalp. And has anti-inflammatory, moisturizing & protecting function

Blue

Hair follicle stimulator: Alopecia, MPHR, FPHR, Alopecia areata, Telogen effluvium

DHT blockers, Growth Factor regulator, and Strengthen hair growth



Scalp B