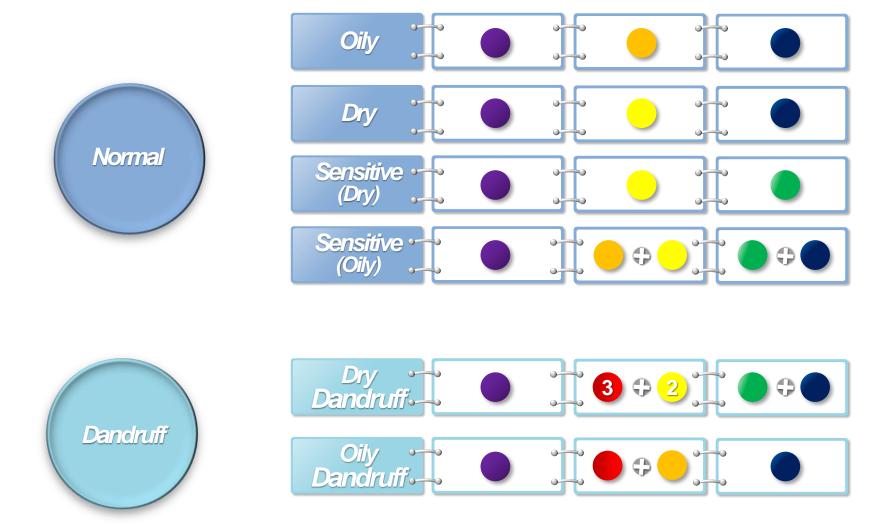

### Rainbow System: Function & Applicable Scalp

**Desmosome Breaker: All Scalp** 

It is scaling liquid as well as the booster for increased nutrition absorption

Anti-microbial: Seborrheic dermatitis, folliculitis, danduruff

It will solve scalp trouble caused by mold or bacteria

**Sebum Regulator : Oily Scalp, Seborrheic Scalp** 

It will help sebum control

Scalp Purifier: Dry Scalp, Atopy, Sensitive, Psoriasis Scalp

It detoxifies and absorbs heavy metals and pollutants

Green

Scalp Protector: Psoriasis, Sensitive, Dry scalp

It soothes scalp. And has anti-inflammatory, moisturizing & protecting function

Blue

Hair follicle stimulator: Alopecia, MPHR, FPHR, Alopecia areata, Telogen effluvium

DHT blockers, Growth Factor regulator, and Strengthen hair growth

Scalp Barrier Repair: Seborrheic dermatitis, Psoriasis, Atopic, Tinea capitis, Danduruff, Dryness

Restores genetically weak scalp Strands

### Rainbow System: How to mix(1)

### Rainbow System: How to mix(2)