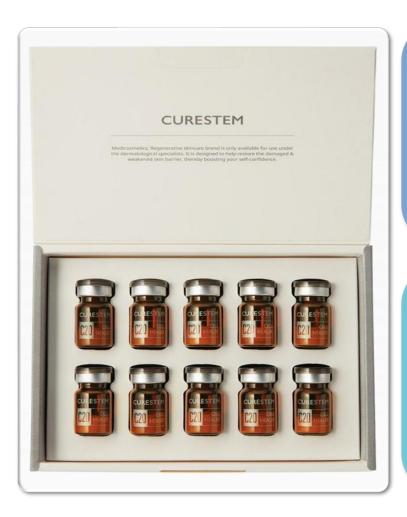

### Mesotherapy Solution: CURESTEM CELL HEALER C20

#### **CURESTEM CELL HEALER C20 (2ml x 10 Vials)**

The GD11 Curestem Cell Healer C20 contains 200,000ppm of human cord blood cell conditioned media that helps improve skin sensitivity, elasticity, skin regeneration and even improves healthy scalp environment for hair.

This serum works well with all skin types and promotes dramatic results.

#### **Directions:**

Mix C20(2ml) with N/S(2ml) & apply on the affected area

For skin treatment: Apply onto the skin with MTS.

**For Scalp (Hair loss) treatment**: Apply onto the scalp with MTS or injection