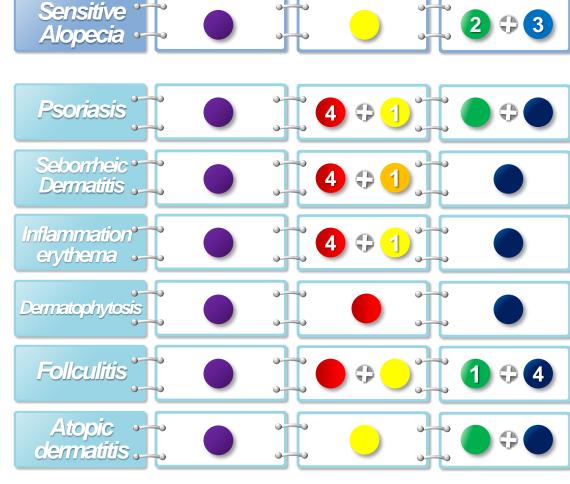

### Rainbow System: Function & Applicable Scalp

**Desmosome Breaker: All Scalp** 

It is scaling liquid as well as the booster for increased nutrition absorption

Anti-microbial: Seborrheic dermatitis, folliculitis, danduruff

It will solve scalp trouble caused by mold or bacteria

**Sebum Regulator : Oily Scalp, Seborrheic Scalp** 

It will help sebum control

Scalp Purifier: Dry Scalp, Atopy, Sensitive, Psoriasis Scalp

It detoxifies and absorbs heavy metals and pollutants

Green

Scalp Protector: Psoriasis, Sensitive, Dry scalp

It soothes scalp. And has anti-inflammatory, moisturizing & protecting function

Blue

Hair follicle stimulator: Alopecia, MPHR, FPHR, Alopecia areata, Telogen effluvium

DHT blockers, Growth Factor regulator, and Strengthen hair growth

Scalp Barrier Repair: Seborrheic dermatitis, Psoriasis, Atopic, Tinea capitis, Danduruff, Dryness

Restores genetically weak scalp Strands