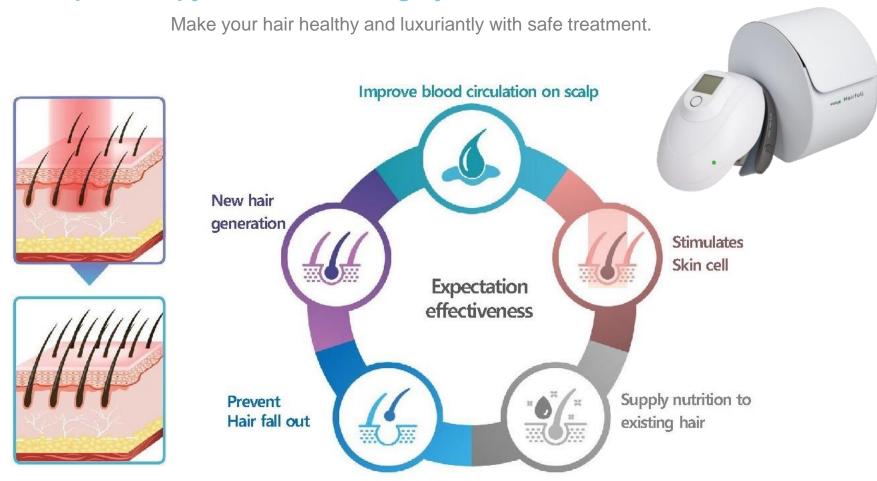

### Easy HairFull: Low-output laser hair loss therapy

"Low-output therapy is safer than surgery or medication, without side effect."