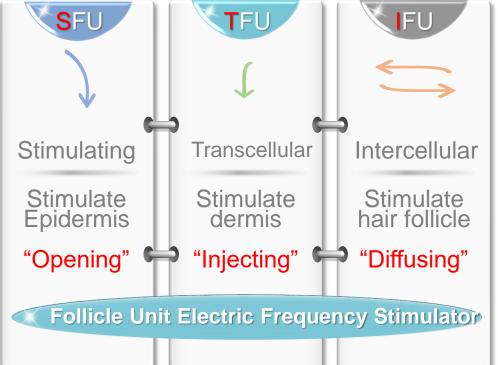

### | What is CELLpheus..?

"Needless, Painless ball-pod Mesotherapy, with great result"

<sup>\*</sup>Mucosal layer injection technology upon regulated stepping motor ampoule plunger