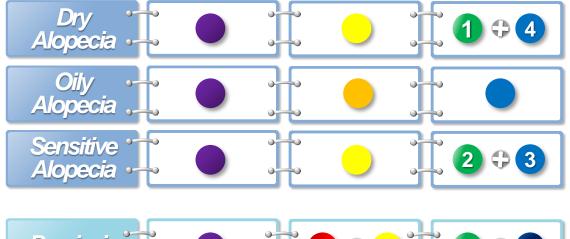

### Rainbow System: Function & Applicable Scalp

**Desmosome Breaker: All Scalp** 

It is scaling liquid as well as the booster for increased nutrition absorption

Anti-microbial: Seborrheic dermatitis, folliculitis, danduruff

It will solve scalp trouble caused by mold or bacteria

**Sebum Regulator : Oily Scalp, Seborrheic Scalp** 

It will help sebum control

Scalp Purifier: Dry Scalp, Atopy, Sensitive, Psoriasis Scalp

It detoxifies and absorbs heavy metals and pollutants

Green

Scalp Protector: Psoriasis, Sensitive, Dry scalp

It soothes scalp. And has anti-inflammatory, moisturizing & protecting function

Blue

Hair follicle stimulator: Alopecia, MPHR, FPHR, Alopecia areata, Telogen effluvium

DHT blockers, Growth Factor regulator, and Strengthen hair growth

Scalp Barrier Repair: Seborrheic dermatitis, Psoriasis, Atopic, Tinea capitis, Danduruff, Dryness

Restores genetically weak scalp Strands