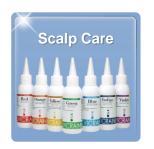

### Rainbow System: Function & Applicable Scalp

**Desmosome Breaker: All Scalp** 

It is scaling liquid as well as the booster for increased nutrition absorption

Anti-microbial: Seborrheic dermatitis, folliculitis, danduruff

It will solve scalp trouble caused by mold or bacteria

**Sebum Regulator : Oily Scalp, Seborrheic Scalp** 

It will help sebum control

Scalp Purifier: Dry Scalp, Atopy, Sensitive, Psoriasis Scalp

It detoxifies and absorbs heavy metals and pollutants

Green

Scalp Protector: Psoriasis, Sensitive, Dry scalp

It soothes scalp. And has anti-inflammatory, moisturizing & protecting function

Blue

Hair follicle stimulator: Alopecia, MPHR, FPHR, Alopecia areata, Telogen effluvium

DHT blockers, Growth Factor regulator, and Strengthen hair growth

Scalp Barrier Repair: Seborrheic dermatitis, Psoriasis, Atopic, Tinea capitis, Danduruff, Dryness

Restores genetically weak scalp Strands