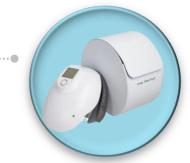

# **■** Here's the CELLpheus!

### | What is CELLpheus..?

"Needless, Painless ball-pod Mesotherapy, with great result"

<sup>\*</sup>Mucosal layer injection technology upon regulated stepping motor ampoule plunger