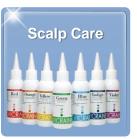

### Rainbow System: Function & Applicable Scalp

**Desmosome Breaker: All Scalp** 

It is scaling liquid as well as the booster for increased nutrition absorption

Anti-microbial: Seborrheic dermatitis, folliculitis, danduruff

It will solve scalp trouble caused by mold or bacteria

**Sebum Regulator : Oily Scalp, Seborrheic Scalp** 

It will help sebum control

Scalp Purifier: Dry Scalp, Atopy, Sensitive, Psoriasis Scalp

It detoxifies and absorbs heavy metals and pollutants

Green

Scalp Protector: Psoriasis, Sensitive, Dry scalp

It soothes scalp. And has anti-inflammatory, moisturizing & protecting function

Blue

Hair follicle stimulator: Alopecia, MPHR, FPHR, Alopecia areata, Telogen effluvium

DHT blockers, Growth Factor regulator, and Strengthen hair growth

Scalp Barrier Repair: Seborrheic dermatitis, Psoriasis, Atopic, Tinea capitis, Danduruff, Dryness

Restores genetically weak scalp Strands