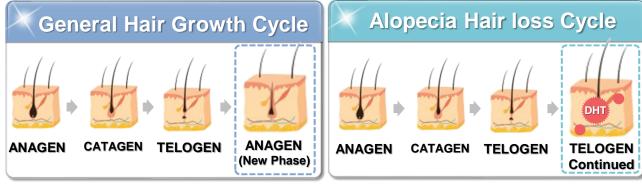

### Reasons For Hair Loss and Treatment Method

In general, hair loss and regrowth according to hair cycle is a common and repetitive process for both men and women. However, hairs of people who has androgenetic alopecia or female pattern hair loss become short, thin and sometimes vanish as they go by hair cycle because of hormones (DHT), short of nutrient and oxygen due to blood vessel constriction.