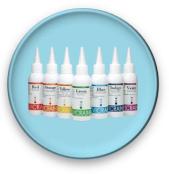

### Rainbow System: Function & Applicable Scalp

**Desmosome Breaker: All Scalp** 

It is scaling liquid as well as the booster for increased nutrition absorption

Anti-microbial: Seborrheic dermatitis, folliculitis, danduruff

It will solve scalp trouble caused by mold or bacteria

**Sebum Regulator : Oily Scalp, Seborrheic Scalp** 

It will help sebum control

Scalp Purifier: Dry Scalp, Atopy, Sensitive, Psoriasis Scalp

It detoxifies and absorbs heavy metals and pollutants

Green

Scalp Protector: Psoriasis, Sensitive, Dry scalp

It soothes scalp. And has anti-inflammatory, moisturizing & protecting function

Blue

Hair follicle stimulator: Alopecia, MPHR, FPHR, Alopecia areata, Telogen effluvium

DHT blockers, Growth Factor regulator, and Strengthen hair growth

Scalp Barrier Repair: Seborrheic dermatitis, Psoriasis, Atopic, Tinea capitis, Danduruff, Dryness

Restores genetically weak scalp Strands