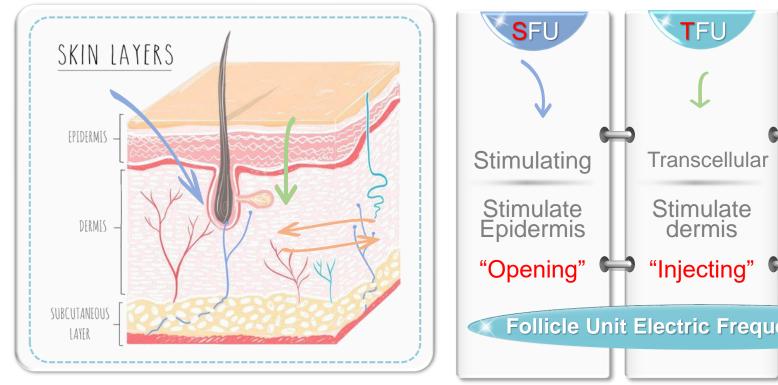

### | What is CELLpheus..?

"Needless, Painless ball-pod Mesotherapy, with great result"

<sup>\*</sup>Mucosal layer injection technology upon regulated stepping motor ampoule plunger